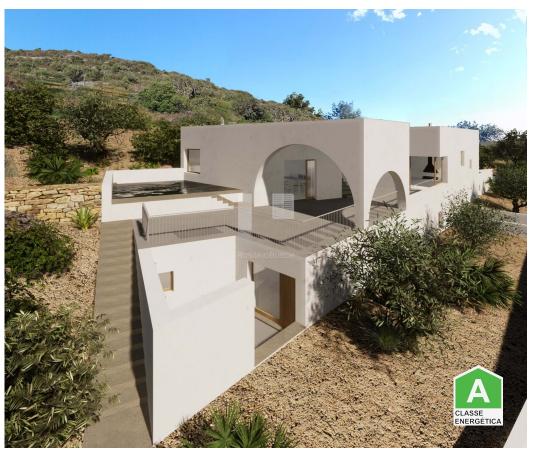

## Luxurious villa under construction

Initial stage of construction - with magical country and sea views and ideally placed between Almancil and Vilamoura on the hills of Cabeça da Camara is Casa do Cerro which has specifically been designed with a contemporary/Moroccan style to fit in with the surrounding natural vegetation.

## **Property Features**

- Heating
- Under floor heating
- Games room
- Pool
- · Walking distance to the beach
- Energetic certification: A
- View: Sea View, Country View, Garden View, Pool View

- · Air conditioning
- Double Glazing
- Storage room
- Garden
- Central location
- Terrace